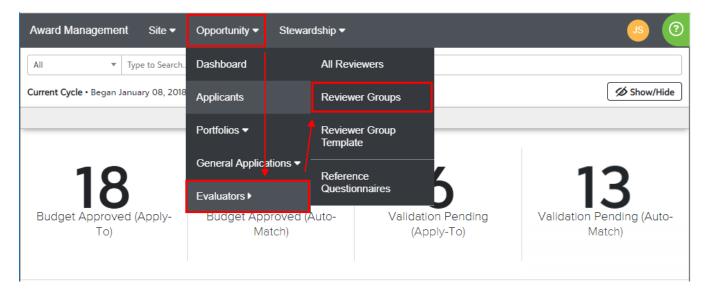

To find your Reviewer Group, click on **"Opportunity"** at the top of the screen, followed by **"Evaluators"** and **"Reviewer Groups"**. Your group should be in the list on the page that follows.

Locate the Reviewer Group from the list and click on "Opportunities".