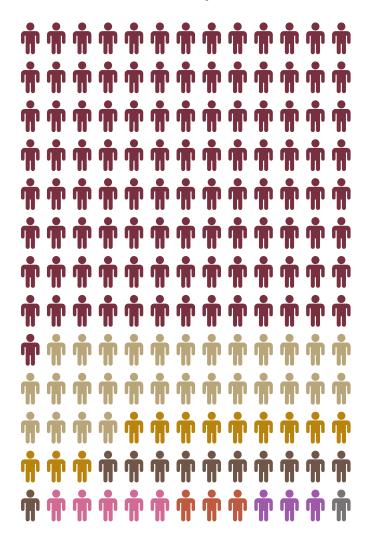

### GIVING BY INDIVIDUALS AND ORGANIZATIONS

FOR THE YEAR ENDED JUNE 30, 2022

- ALUMNI/ATTENDEES 9,705
- **FRIEND** 2,665

**PARENT** 1.109

- FACULTY/STAFF 1,011
- CORPORATIONS 465
- OTHER ORANIZATIONS
  309
- CURRENT STUDENT
  295
- FOUNDATIONS
  136

TOTAL DONORS 15,695