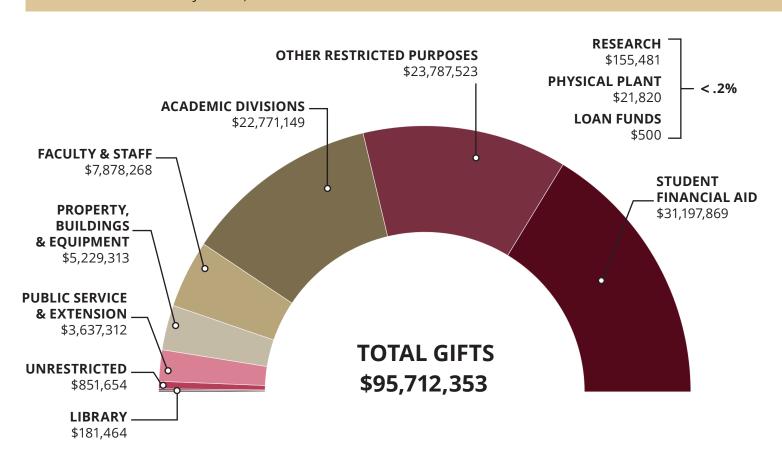

#### **HISTORICAL ENDOWMENT TOTAL** 950M \$898,119,860 \$897,570,109 900M 850M 800M \$699,912,745 750M \$704,105,609 \$681,369,753 700M \$681,265,644 \$668,925,555 650M 600M \$502,238,077 550M \$509,372,067 \$500,910,447 500M 450M FY2017-18 FY2018-19 FY2019-20 FY2020-21 FY2021-22 FSU Foundation Endowment Total University Endowment \*Total University Endowment comprises endowments from the following university direct support organizations: FSU Foundation, Seminole Boosters, Inc., FSU Research Foundation and The John & Mable Ringling Museum of Art Foundation.



#### **GIFT COMMITMENTS BY TYPE**

FOR THE YEAR ENDED JUNE 30, 2022



#### **GIFT COMMITMENTS BY PURPOSE**

FOR THE YEAR ENDED JUNE 30, 2022



### GIVING BY INDIVIDUALS AND ORGANIZATIONS

FOR THE YEAR ENDED JUNE 30, 2022



- ALUMNI/ATTENDEES 9,705
- **FRIEND** 2,665

**PARENT** 1.109

- FACULTY/STAFF 1,011
- CORPORATIONS 465
- OTHER ORANIZATIONS
  309
- CURRENT STUDENT
  295
- FOUNDATIONS
  136

TOTAL DONORS 15,695



### TOTAL FUNDS PROVIDED BY THE FSU FOUNDATION TO SUPPORT THE UNIVERSITY





## STATEMENTS OF REVENUES, EXPENSES AND CHANGES IN NET POSITION

FOR THE YEARS ENDED JUNE 30, 2022 AND 2021

# 2022

\$22,029,073

\$271,304,936

## OPERATING REVENUES Contributions \$25,293,010 \$22,152,764 University support 6,503,388 7,344,806 Investment earnings \$(12,344,456) 238,854,904 Other revenue 2,577,131 2,952,462

**Total operating revenues** 

| OPERATING EXPENSES                        |                |