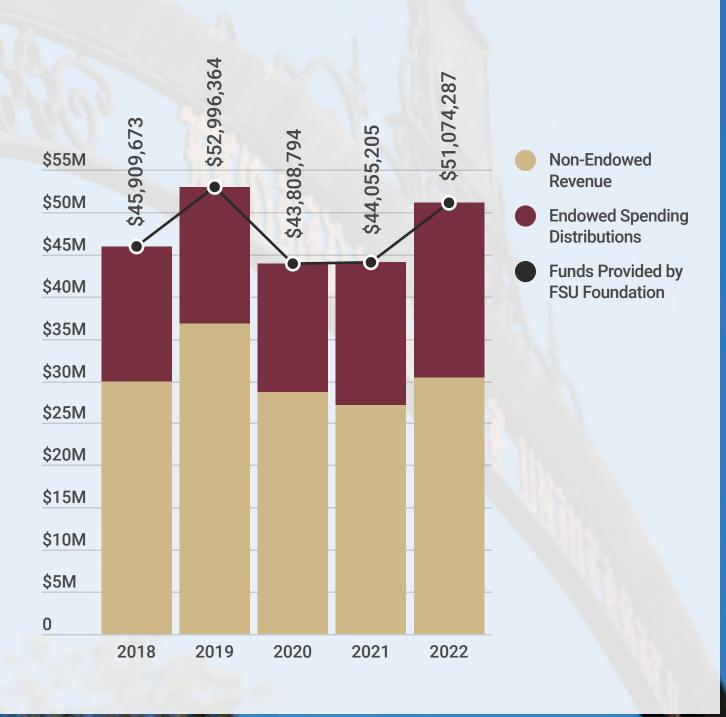

0-21 FY2021-22 FSU Foundation Endowment Total University Endowment \*Total University Endowment comprises endowments from the following university direct support organizations: FSU Foundation, Seminole Boosters, Inc., FSU Research Foundation and The John & Mable Ringling Museum of Art Foundation.



#### **GIFT COMMITMENTS BY TYPE**

FOR THE YEAR ENDED JUNE 30, 2022



#### **GIFT COMMITMENTS BY PURPOSE**

FOR THE YEAR ENDED JUNE 30, 2022



### GIVING BY INDIVIDUALS AND ORGANIZATIONS

FOR THE YEAR ENDED JUNE 30, 2022



- ALUMNI/ATTENDEES 9,705
- **FRIEND** 2,665

**PARENT** 1.109

- FACULTY/STAFF 1,011
- CORPORATIONS 465
- OTHER ORANIZATIONS
  309
- CURRENT STUDENT
  295
- FOUNDATIONS
  136

TOTAL DONORS 15,695



### TOTAL FUNDS PROVIDED BY THE FSU FOUNDATION TO SUPPORT THE UNIVERSITY





## STATEMENTS OF REVENUES, EXPENSES AND CHANGES IN NET POSITION

FOR THE YEARS ENDED JUNE 30, 2022 AND 2021

# 2022

\$22,029,073

\$271,304,936

## OPERATING REVENUES Contributions \$25,293,010 \$22,152,764 University support 6,503,388 7,344,806 Investment earnings \$(12,344,456) 238,854,904 Other revenue 2,577,131 2,952,462

**Total operating revenues** 

| OPERATING EXPENSES                        |                |