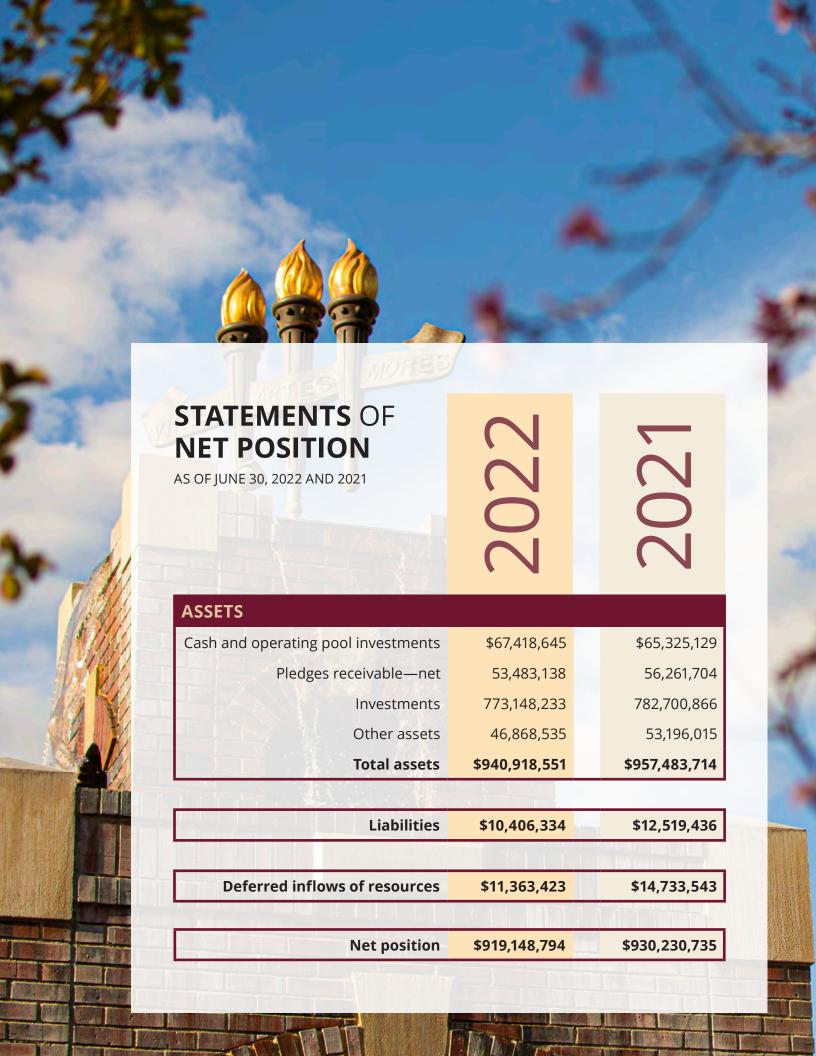

## STATEMENTS OF REVENUES, EXPENSES AND CHANGES IN NET POSITION

FOR THE YEARS ENDED JUNE 30, 2022 AND 2021

| OPERATING EXPENSES                        |                |                                                                                                                                                                                                                                                                                                                                                                                                                                                                                                                                                                                                                                                                                                                                                                                                                                                                                                                                                                                                                                                                                                                                                                                                                                                                                                                                                                                                                                                                                                                                                                                                                                                                                                                                                                                                                                                                                                                                                                                                                                                                                                                                |
|-------------------------------------------|----------------|--------------------------------------------------------------------------------------------------------------------------------------------------------------------------------------------------------------------------------------------------------------------------------------------------------------------------------------------------------------------------------------------------------------------------------------------------------------------------------------------------------------------------------------------------------------------------------------------------------------------------------------------------------------------------------------------------------------------------------------------------------------------------------------------------------------------------------------------------------------------------------------------------------------------------------------------------------------------------------------------------------------------------------------------------------------------------------------------------------------------------------------------------------------------------------------------------------------------------------------------------------------------------------------------------------------------------------------------------------------------------------------------------------------------------------------------------------------------------------------------------------------------------------------------------------------------------------------------------------------------------------------------------------------------------------------------------------------------------------------------------------------------------------------------------------------------------------------------------------------------------------------------------------------------------------------------------------------------------------------------------------------------------------------------------------------------------------------------------------------------------------|
| University program and facilities support | \$41,046,588   | \$33,828,719                                                                                                                                                                                                                                                                                                                                                                                                                                                                                                                                                                                                                                                                                                                                                                                                                                                                                                                                                                                                                                                                                                                                                                                                                                                                                                                                                                                                                                                                                                                                                                                                                                                                                                                                                                                                                                                                                                                                                                                                                                                                                                                   |
| Foundation operations                     | 14,711,816     | 15,017,313                                                                                                                                                                                                                                                                                                                                                                                                                                                                                                                                                                                                                                                                                                                                                                                                                                                                                                                                                                                                                                                                                                                                                                                                                                                                                                                                                                                                                                                                                                                                                                                                                                                                                                                                                                                                                                                                                                                                                                                                                                                                                                                     |
| Total operating expenses                  | \$55,758,404   | \$48,846,032                                                                                                                                                                                                                                                                                                                                                                                                                                                                                                                                                                                                                                                                                                                                                                                                                                                                                                                                                                                                                                                                                                                                                                                                                                                                                                                                                                                                                                                                                                                                                                                                                                                                                                                                                                                                                                                                                                                                                                                                                                                                                                                   |
|                                           | A CONTRACT     | W TASK                                                                                                                                                                                                                                                                                                                                                                                                                                                                                                                                                                                                                                                                                                                                                                                                                                                                                                                                                                                                                                                                                                                                                                                                                                                                                                                                                                                                                                                                                                                                                                                                                                                                                                                                                                                                                                                                                                                                                                                                                                                                                                                         |
| Operating (loss) income                   | \$(33,729,331) | \$222,458,904                                                                                                                                                                                                                                                                                                                                                                                                                                                                                                                                                                                                                                                                                                                                                                                                                                                                                                                                                                                                                                                                                                                                                                                                                                                                                                                                                                                                                                                                                                                                                                                                                                                                                                                                                                                                                                                                                                                                                                                                                                                                                                                  |
|                                           |                |                                                                                                                                                                                                                                                                                                                                                                                                                                                                                                                                                                                                                                                                                                                                                                                                                                                                                                                                                                                                                                                                                                                                                                                                                                                                                                                                                                                                                                                                                                                                                                                                                                                                                                                                                                                                                                                                                                                                                                                                                                                                                                                                |
| Net nonoperating expenses                 | (73,809)       | (80,457)                                                                                                                                                                                                                                                                                                                                                                                                                                                                                                                                                                                                                                                                                                                                                                                                                                                                                                                                                                                                                                                                                                                                                                                                                                                                                                                                                                                                                                                                                                                                                                                                                                                                                                                                                                                                                                                                                                                                                                                                                                                                                                                       |
| 1 112                                     | 可能與人           | The state of the s |
| Endowment contributions                   | 22,721,199     | 13,811,496                                                                                                                                                                                                                                                                                                                                                                                                                                                                                                                                                                                                                                                                                                                                                                                                                                                                                                                                                                                                                                                                                                                                                                                                                                                                                                                                                                                                                                                                                                                                                                                                                                                                                                                                                                                                                                                                                                                                                                                                                                                                                                                     |
|                                           | 17 M           | <b>建筑地</b>                                                                                                                                                                                                                                                                                                                                                                                                                                                                                                                                                                                                                                                                                                                                                                                                                                                                                                                                                                                                                                                                                                                                                                                                                                                                                                                                                                                                                                                                                                                                                                                                                                                                                                                                                                                                                                                                                                                                                                                                                                                                                                                     |
| Change in net position                    | \$(11,081,941) | \$236,189,943                                                                                                                                                                                                                                                                                                                                                                                                                                                                                                                                                                                                                                                                                                                                                                                                                                                                                                                                                                                                                                                                                                                                                                                                                                                                                                                                                                                                                                                                                                                                                                                                                                                                                                                                                                                                                                                                                                                                                                                                                                                                                                                  |
|                                           | 1000           |                                                                                                                                                                                                                                                                                                                                                                                                                                                                                                                                                                                                                                                                                                                                                                                                                                                                                                                                                                                                                                                                                                                                                                                                                                                                                                                                                                                                                                                                                                                                                                                                                                                                                                                                                                                                                                                                                                                                                                                                                                                                                                                                |
| Net position—beginning of year            | \$930,230,735  | \$694,040,792                                                                                                                                                                                                                                                                                                                                                                                                                                                                                                                                                                                                                                                                                                                                                                                                                                                                                                                                                                                                                                                                                                                                                                                                                                                                                                                                                                                                                                                                                                                                                                                                                                                                                                                                                                                                                                                                                                                                                                                                                                                                                                                  |
| Net position—end of year                  | \$919,148,794  | \$930,230,735                                                                                                                                                                                                                                                                                                                                                                                                                                                                                                                                                                                                                                                                                                                                                                                                                                                                                                                                                                                                                                                                                                                                                                                                                                                                                                                                                                                                                                                                                                                                                                                                                                                                                                                                                                                                                                                                                                                                                                                                                                                                                                                  |