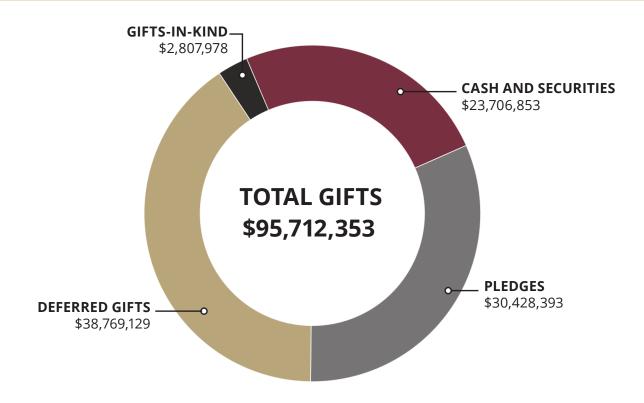

#### **HISTORICAL ENDOWMENT TOTAL** 950M \$898,119,860 \$897,570,109 900M 850M 800M \$699,912,745 750M \$704,105,609 \$681,369,753 700M \$681,265,644 \$668,925,555 650M 600M \$502,238,077 550M \$509,372,067 \$500,910,447 500M 450M FY2017-18 FY2018-19 FY2019-20 FY2020-21 FY2021-22 FSU Foundation Endowment Total University Endowment \*Total University Endowment comprises endowments from the following university direct support organizations: FSU Foundation, Seminole Boosters, Inc., FSU Research Foundation and The John & Mable Ringling Museum of Art Foundation.



#### **GIFT COMMITMENTS BY TYPE**

FOR THE YEAR ENDED JUNE 30, 2022



#### **GIFT COMMITMENTS BY PURPOSE**

FOR THE YEAR ENDED JUNE 30, 2022



### GIVING BY INDIVIDUALS AND ORGANIZATIONS

FOR THE YEAR ENDED JUNE 30, 2022



- ALUMNI/ATTENDEES 9,705
- **FRIEND** 2,665

**PARENT** 1.109

- FACULTY/STAFF 1,011
- CORPORATIONS 465
- OTHER ORANIZATIONS
  309
- CURRENT STUDENT
  295
- FOUNDATIONS
  136

TOTAL DONORS 15,695



### TOTAL FUNDS PROVIDED BY THE FSU FOUNDATION TO SUPPORT THE UNIVERSITY





## STATEMENTS OF REVENUES, EXPENSES AND CHANGES IN NET POSITION

FOR THE YEARS ENDED JUNE 30, 2022 AND 2021

# 2022

\$22,029,073

\$271,304,936

## OPERATING REVENUES Contributions \$25,293,010 \$22,152,764 University support 6,503,388 7,344,806 Investment earnings \$(12,344,456) 238,854,904 Other revenue 2,577,131 2,952,462

**Total operating revenues** 

| OPER