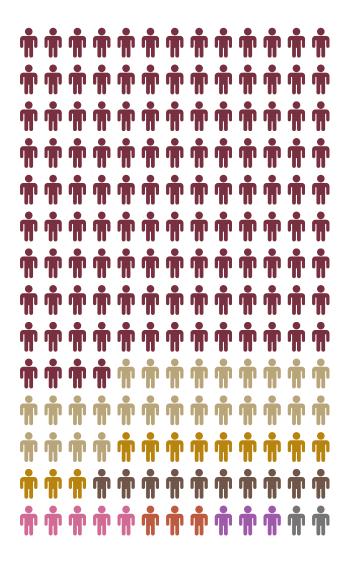

## GIVING BY INDIVIDUALS AND ORGANIZATIONS

FOR THE YEAR ENDED JUNE 30, 2021

- Alumni/Attendees-9,618
- Friend-2,032 Faculty/Staff-915
- Parent-808 Corporations-382
  - Current Student-272
  - Other Organizations—269
    - Foundations-117

TOTAL DONORS 14,413