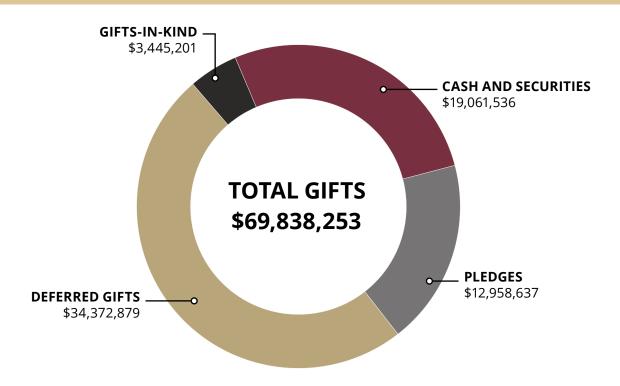

## HISTORICAL ENDOWMENT TOTAL 950M \$897,570,109 900M 850M 800M \$699,912,745 750M \$704,105,609 \$681,369,753 700M \$668,925,555 \$639,371,375 650M 600M \$502,238,077 550M \$509,372,067 \$500,910,447 500M \$477,855,476 450M FY2016-17 FY2017-18 FY2018-19 FY2019-20 FY2020-21 FSU Foundation Endowment Total University Endowment \*The Total University Endowment comprises endowments from the following university direct support organizations: FSU Foundation, Seminole Boosters, FSU Research Foundation and The John & Mable Ringling Museum of Art Foundation.

## **GIFT COMMITMENTS BY TYPE**

FOR THE YEAR ENDED JUNE 30, 2021



## **GIFT COMMITMENTS BY PURPOSE**

FOR THE YEAR ENDED JUNE 30, 2021



## GIVING BY INDIVIDUALS AND ORGANIZATIONS

FOR THE YEAR ENDED JUNE 30, 2021



- Alumni/Attendees-9,618
- Friend-2,032 Faculty/Staff-915
- Parent-808 Corporations-382
  - Current Student-272
  - Other Organizations—269
    - Foundations-117

TOTAL DONORS 14,413



## TOTAL FUNDS PROVIDED BY THE FSU FOUNDATION TO SUPPORT THE UNIVERSITY \$53,018,837 \$45,919,297 \$43,388,946 \$43,808,794 \$44,055,205 \$55M Non-Endowed Revenue \$50M **Endowed Spending Distributions** \$45M **Funds Provided by** \$40M **FSU Foundation** \$35M \$30M \$25M \$20M \$15M \$10M \$5M 0 2017 2018 2019 2020 2021



## STATEMENTS OF REVENUES, EXPENSES AND CHANGES IN NET POSITION

FOR THE YEARS ENDED JUNE 30, 2021 AND 2020

# 2021

## **OPERATING