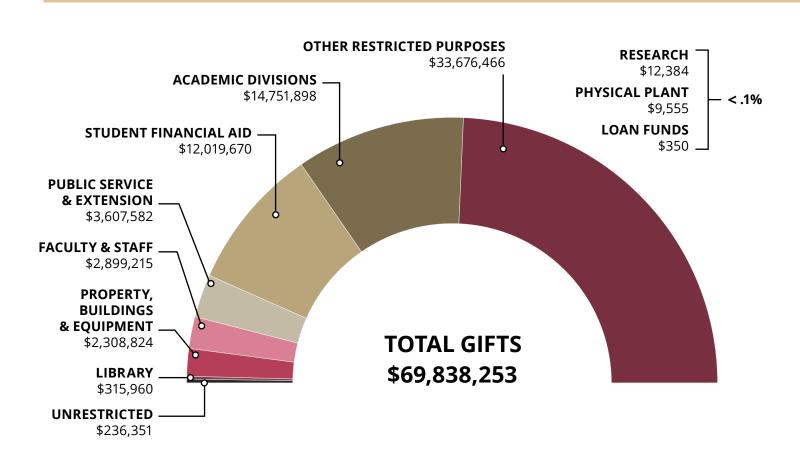

## HISTORICAL ENDOWMENT TOTAL 950M \$897,570,109 900M 850M 800M \$699,912,745 750M \$704,105,609 \$681,369,753 700M \$668,925,555 \$639,371,375 650M 600M \$502,238,077 550M \$509,372,067 \$500,910,447 500M \$477,855,476 450M FY2016-17 FY2017-18 FY2018-19 FY2019-20 FY2020-21 FSU Foundation Endowment Total University Endowment \*The Total University Endowment comprises endowments from the following university direct support organizations: FSU Foundation, Seminole Boosters, FSU Research Foundation and The John & Mable Ringling Museum of Art Foundation.

## **GIFT COMMITMENTS BY TYPE**

FOR THE YEAR ENDED JUNE 30, 2021



## **GIFT COMMITMENTS BY PURPOSE**

FOR THE YEAR ENDED JUNE 30, 2021



## GIVING BY INDIVIDUALS AND ORGANIZATIONS

FOR THE YEAR ENDED JUNE 30, 2021



- Alumni/Attendees-9,618
- Friend-2,032 Faculty/Staff-915
- Parent-808 Corporations-382
  - Current Student-272
  - Other Organizations—269
    - Foundations-117

TOTAL DONORS 14,413



## TOTAL FUNDS PROVIDED BY THE FSU FOUNDATION TO SUPPORT THE UNIVERSITY \$53,018,837 \$45,919,297 \$43,388,946 \$43,808,794 \$44,055,205 \$55M Non-Endowed Revenue \$50M **Endowed Spending Distributions** \$45M **Funds Provided by** \$40M **FSU Foundation** \$35M \$30M \$25M \$20M \$15M \$10M \$5M 0 2017 2018 2019 2020 2021



## STATEMENTS OF REVENUES, EXPENSES AND CHANGES IN NET POSITION

FOR THE YEARS ENDED JUNE 30, 2021 AND 2020

# 2021

## **OPERATING REVENUES**

| Contributions            | \$22,152,764  | \$18,688,532 |