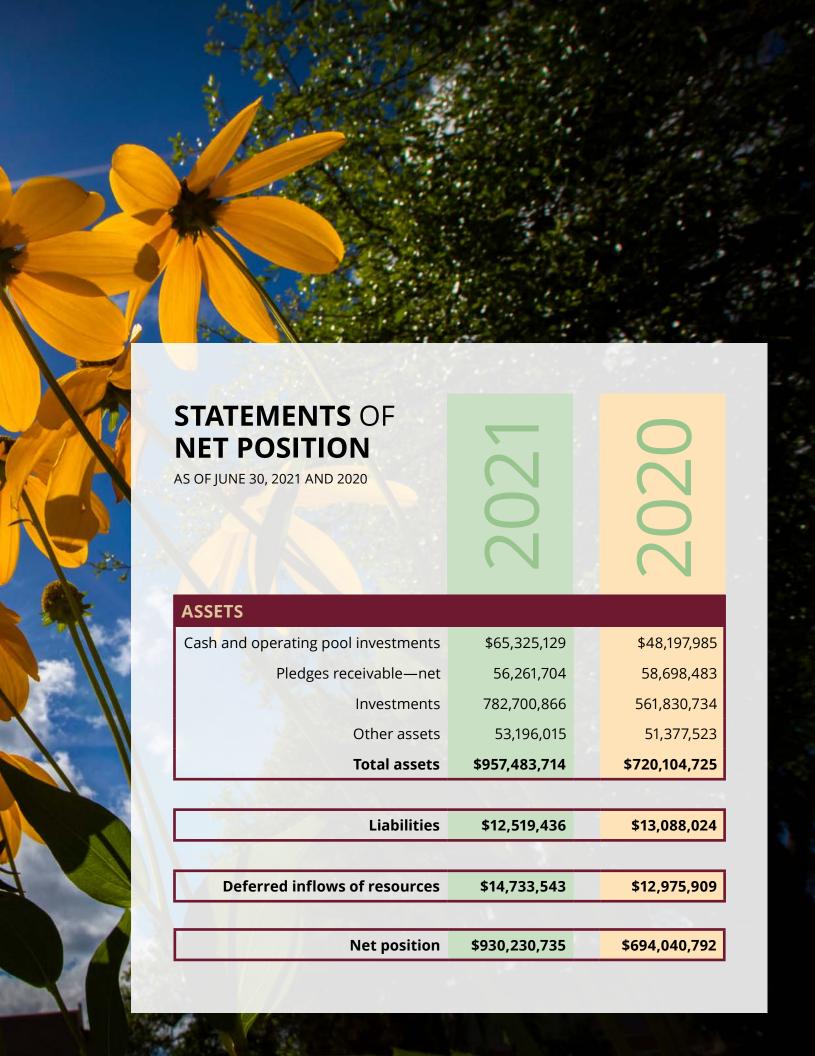

## STATEMENTS OF REVENUES, EXPENSES AND CHANGES IN NET POSITION

FOR THE YEARS ENDED JUNE 30, 2021 AND 2020

## **OPERATING REVENUES**

| Contributions            | \$22,152,764  | \$18,688,532 |
|--------------------------|---------------|--------------|
| University support       | 7,344,806     | 7,132,978    |
| Investment earnings      | 239,000,149   | 2,174,077    |
| Other revenue            | 2,807,217     | 3,318,746    |
| Total operating revenues | \$271,304,936 | \$31,314,333 |

### **OPERATING EXPENSES**

| University program and facilities support | \$33,828,719 | \$44,528,664 |
|-------------------------------------------|--------------|--------------|
| Foundation operations                     | 15,017,313   | 15,484,672   |
| Total operating expenses                  | \$48,846,032 | \$60,013,336 |

| Operating (loss) income | \$222,458,904 | (\$28,699,003) |
|-------------------------|---------------|----------------|
|-------------------------|---------------|----------------|

|   | Control of the Contro | DOM: NO.      |                |
|---|--------------------------------------------------------------------------------------------------------------------------------------------------------------------------------------------------------------------------------------------------------------------------------------------------------------------------------------------------------------------------------------------------------------------------------------------------------------------------------------------------------------------------------------------------------------------------------------------------------------------------------------------------------------------------------------------------------------------------------------------------------------------------------------------------------------------------------------------------------------------------------------------------------------------------------------------------------------------------------------------------------------------------------------------------------------------------------------------------------------------------------------------------------------------------------------------------------------------------------------------------------------------------------------------------------------------------------------------------------------------------------------------------------------------------------------------------------------------------------------------------------------------------------------------------------------------------------------------------------------------------------------------------------------------------------------------------------------------------------------------------------------------------------------------------------------------------------------------------------------------------------------------------------------------------------------------------------------------------------------------------------------------------------------------------------------------------------------------------------------------------------|---------------|----------------|
| · | Change in net position                                                                                                                                                                                                                                                                                                                                                                                                                                                                                                                                                                                                                                                                                                                                                                                                                                                                                                                                                                                                                                                                                                                                                                                                                                                                                                                                                                                                                                                                                                                                                                                                                                                                                                                                                                                                                                                                                                                                                                                                                                                                                                         | \$236,189,943 | (\$17,316,688) |
|   |                                                                                                                                                                                                                                                                                                                                                                                                                                                                                                                                                                                                                                                                                                                                                                                                                                                                                                                                                                                                                                                                                                                                                                                                                                                                                                                                                                                                                                                                                                                                                                                                                                                                                                                                                                                                                                                                                                                                                                                                                                                                                                                                | Thes          |                |
|   | Endowment contributions                                                                                                                                                                                                                                                                                                                                                                                                                                                                                                                                                                                                                                                                                                                                                                                                                                                                                                                                                                                                                                                                                                                                                                                                                                                                                                                                                                                                                                                                                                                                                                                                                                                                                                                                                                                                                                                                                                                                                                                                                                                                                                        | 13,811,496    | 11,469,478     |
|   |                                                                                                                                                                                                                                                                                                                                                                                                                                                                                                                                                                                                                                                                                                                                                                                                                                                                                                                                                                                                                                                                                                                                                                                                                                                                                                                                                                                                                                                                                                                                                                                                                                                                                                                                                                                                                                                                                                                                                                                                                                                                                                                                |               |                |
|   | Net nonoperating expenses                                                                                                                                                                                                                                                                                                                                                                                                                                                                                                                                                                                                                                                                                                                                                                                                                                                                                                                                                                                                                                                                                                                                                                                                                                                                                                                                                                                                                                                                                                                                                                                                                                                                                                                                                                                                                                                                                                                                                                                                                                                                                                      | (80,457)      | (87,163)       |
|   |                                                                                                                                                                                                                                                                                                                                                                                                                                                                                                                                                                                                                                                                                                                                                                                                                                                                                                                                                                                                                                                                                                                                                                                                                                                                                                                                                                                                                                                                                                                                                                                                                                                                                                                                                                                                                                                                                                                                                                                                                                                                                                                                |               |                |

| Net position—beginning of year | \$694,040,792 | \$711,357,480 |
|--------------------------------|---------------|---------------|
| Net position—end of year       | \$930,230,735 | \$694,040,792 |